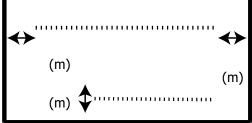

No of Nests / Cages: Nest / Cage Height: (m) Nest / Cage Width: (m)

Distance between side walls and nests in metres.

Distance between end walls and nests plus nest width.

Call: +44 (0)131 651 7334 • Email: info@greengage.global • Visit: www.greengage.global