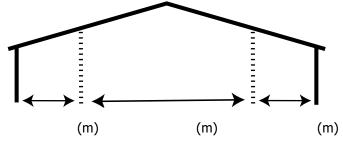

Internal Post No: Post Size: (m) Post Material: Wall Material:

Distance between side walls and posts in metres.

Distance between end walls and first post, and between posts in metres.

(m)

(m)

(m)

Distance between side wais and poses in medes.