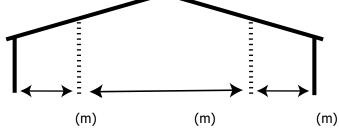

Internal Post No: Post Size: (m) Post Material: Wall Material:

Distance between side walls and posts in metres.

Distance between end walls and first post, and between posts in metres.

(m)

(m)

(m)

Distance between side wais and poses in medes.